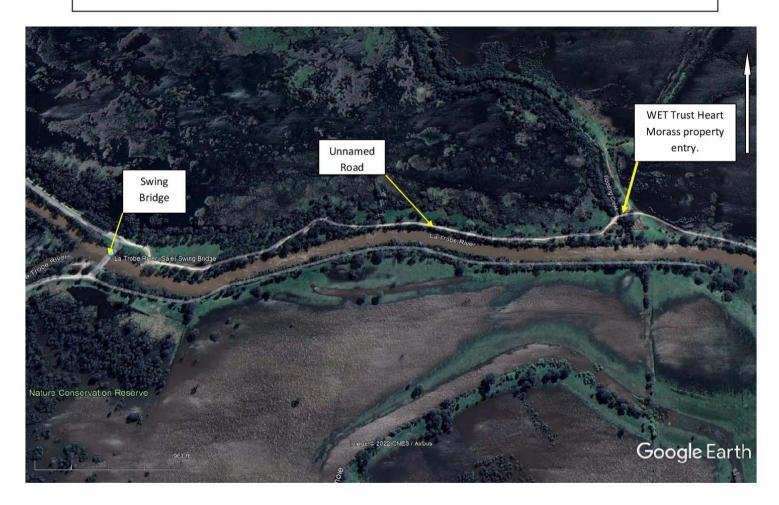

, roughly parallel with the North bank of the Latrobe River, to the property entry, located just east of Flooding Creek.

Your assistance in this matter is requested and will be appreciated. I will be happy to discuss further with relevant staff, if this will be of assistance and may be contacted as follows:

Mobile Telephone:

Email:

Yours faithfully,

FGA/Letter-WSC-Road names-17Mar 2022

SALE FIELD AND GAME ASSOCIATION Inc. Road route to property from Rosedale-Longford Road, Longford Lot 1 PS 424868Q Parish of Coolungoolun - C/Title Vol 10669 Fol 926 5 Ways Google Earth Chessum Road (RED) Shotgun Track (YELLOW) FGA/Road Route to Range 5 Ways Track (BLUE) Approx. Property boundary

Map showing access to WET Trust (Field and Game Association of Australia) property known as "The Heart".



FGA/Road from Swing Bridge to Heart prop

From:

Sent: Thursday, 24 March 2022 2:17 PM

To:

Subject: Re: ROAD NAMING & PROPERTY IDENTIFICATION

EXTERNAL EMAIL originated from outside of the Wellington Shire Council network. Do not click links or open attachments unless you recognise the sender and know the content is safe. Contact ICT Service Desk if unsure.

G'day

Following our telephone discussion yesterday, the matter of a possible name for the (unnamed road) serving The Heart property was discussed at Sale Field and Game Association Meeting last night.

Members were grateful for the opportunity to suggest possible name/s, but decided to decline to do so, believing it was better for Council to determine a suitable road name.

The recent involvement of the Sale Rotary Club in upgrade