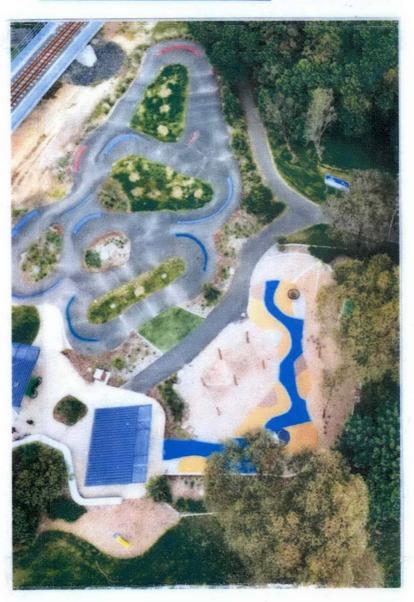

Example photo of a proposed pump track.

Wellington Shire is proposing a pump track for Seaspray, similar to those in many other towns in the Shire. Let us know you thoughts by signing this petition or voting online in the poll at Wellington Your Say - www.wellington.vic.gov.au