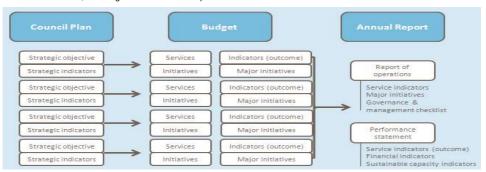

of travel.                                           |

#### 2. Services and service performance indicators

This section provides a description of the services and initiatives to be funded in the Budget for the 2022/23 year and how these will contribute to achieving the strategic objectives outlined in the Council Plan. It also describes several initiatives and service performance outcome indicators for key areas of Council's operations. Council is required by legislation to identify major initiatives, initiatives, and service performance outcome indicators in the Budget and report against them in their Annual Report to support transparency and accountability. The relationship between these accountability requirements in the Council Plan, the Budget and the Annual Report is shown below.



Source: Department of Environment, Land, Water and Planning

#### 2.1 Strategic Objectives for 'Environment and Climate Change'

- · A climate and disaster resilient community.
- · Assist community to transition to a low carbon economy via adoption of sustainable practices and renewable energy.
- The natural environment is valued, protected and accessible
- Council is an environmental steward with a reducing carbon footprint.

The activities and initiatives for each service category and key strategic activities are described below:

#### Service Performance Outcome Indicators

| Business area            | Description of services provided